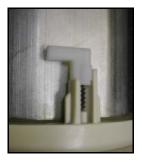

MTC-TCD in position tight against backcan, ready for speaker to be installed.

- 24 Pcs Per Kit MTC-TCDs are sold only in an MTC-TCD kit containing 24 pcs. For loudspeaker models containing 3 dogears per speaker (Control 24C/CT Micro, 24CT MicroPlus or 24C/CT), each kit takes care of 8 speakers. For models with 4 dogears (Control 26C/CT), each kit covers 6 speakers. For those with 5 dogears (Control 19CS/CST), each kit takes care of 4 speakers. Order as many kits as needed for the quantity and models of speakers you want to convert for thick-ceiling capability.
- Note that the MTC-TCD dogears also change the minimum ceiling thickness onto which the dogears tighten. See Chart.