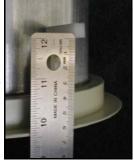

<u>Control 24, 26 & 19</u> -- The stock dogears that come with the loudspeakers accommodate ceiling thicknesses up to 38 mm (1.5 in). MTC-TCD dogears are designed to be used in ceilings up to 60 mm (2.4 in) thick.

Stock dogears on these models accommodate ceilings up to 38 mm thick.

- Control 24 Micro & MicroPlus -- The stock dogears that come with the Micro loudspeakers accommodate ceiling thicknesses up to 28 mm (1.1 in). MTC-TCD dogears extend the usability to include ceilings up to 43 mm (1.7 in) thick.
- **Instructions** Remove the original dogears by unscrewing the baffle screws holding them. Reinsert the MTC-TCD dogears in place. Rotate the dogear counter-clockwise so the tab is sitting tight to the backcan and temporarily tighten the screw to hold the MTC-TCD in that position. Install the loudspeaker according to the normal manner described in the ceiling speaker owner's manual.