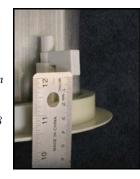

<u>Control 24, 26 & 19</u> -- The stock dogears that come with the loudspeakers accommodate ceiling thicknesses up to 38 mm (1.5 in). MTC-TCD dogears are designed to be used in ceilings up to 60 mm (2.4 in) thick.

Stock dogears on these models accommodate ceilings up to 38 mm thick.

- Control 24 Micro & MicroPlus -- The stock dogears that come with the Micro loudspeakers accommodate ceiling thicknesses up to 28 mm (1.1 in). MTC-TCD dogears extend the usability to include ceilings up to 43 mm (1.7 in) thick.
- **Instructions** Remove the original dogears by unscrewing the baffle screws holding them. Reinsert the MTC-TCD dogears in place. Rotate the dogear counter-clockwise so the tab is sitting tight to the backcan and temporarily tighten the screw to hold the MTC-TCD in that position. Install the loudspeaker according to the normal manner described in the ceiling speaker owner's manual.